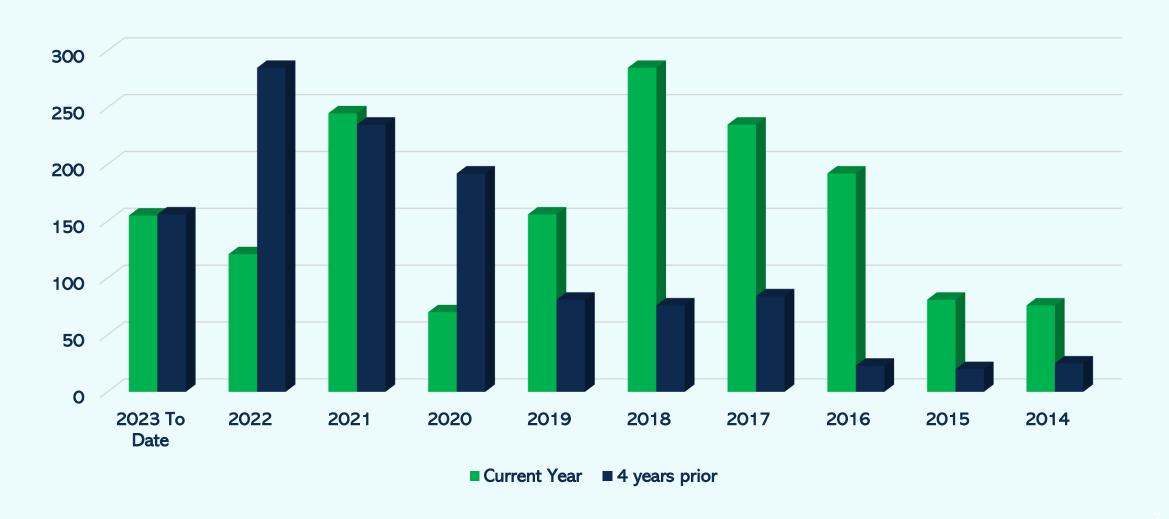

3                   | 2017                   | 2021                   | 2025                   | 2029                                                |
|------------------------|------------------------|------------------------|------------------------|-----------------------------------------------------|
| Revaluation            | Revaluation            | Revaluation            | Revaluation            | Revaluation                                         |
| 202,940 total<br>sales | 215,434 total<br>sales | 197,334 total<br>sales | 185,480 total<br>sales | 44,180 total<br>sales as of<br>December 31,<br>2023 |

Approx. 44,000 - 50,000 sales per year

Approx. 15,000 to 20,000 sales to verify each year

# **Support of Value – Appeals to Board of Revision**



## **Support of Value - SMB**



#### OUR PRIMARY 2023 GOAL





#### **Continuing to Deliver on the Promise**





#### 2023 Reinspections for Use in 2024



| Total                | Agricultural         | Commercial          | Residential          | Industrial                              |
|----------------------|----------------------|---------------------|----------------------|-----------------------------------------|
| 58,042<br>Properties | 27,235<br>Properties | 1,256<br>Properties | 18,014<br>Properties | 1,368 Industrial<br>Properties          |
|                      | 19.5 RMs             |                     |                      | Flow Line Review –<br>10,169 Properties |

# Planned 2024 Reinspections for Use in 2025



| Total                | Agricultural         | Commercial          | Residential