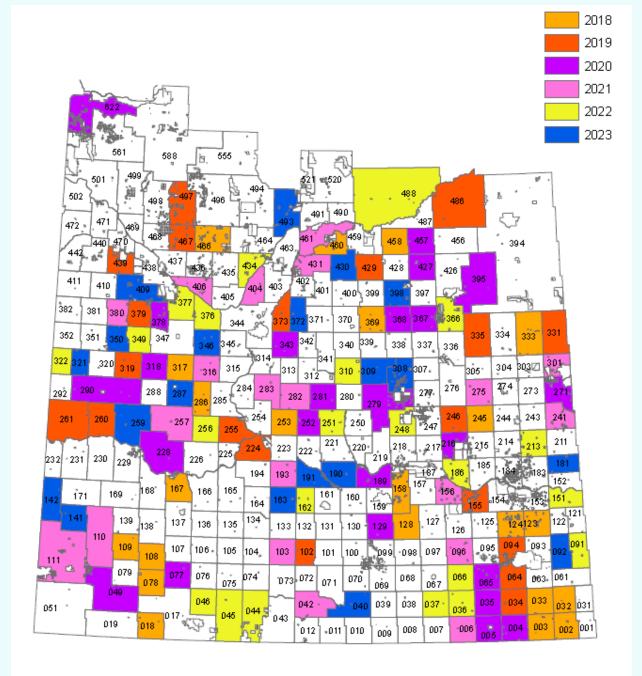

# SAMA Regions

- Melfort
- Moose Jaw (City)
- North Battleford
- Regina
- Saskatoon
- Swift Current
- Weyburn
- Yorkton

#### Ag Land Review Program

2018 to 2023