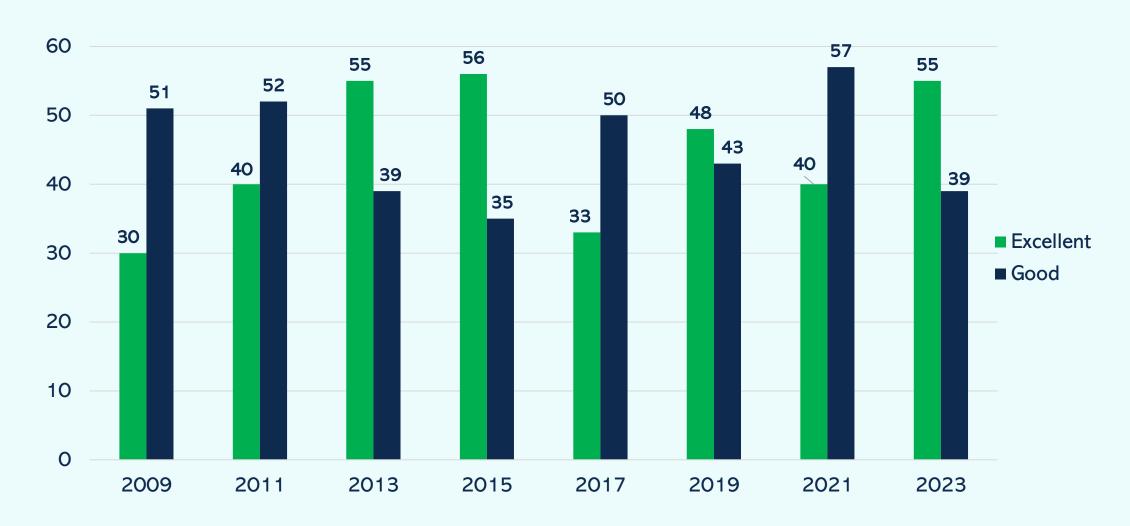

#### 2023 Survey

- Answer the Question:
  - How are we doing?
- Sample of Administrators 151

- Customer Service
  - Agreement on positive statements regarding customer service increased in 2023

Overall Service Satisfaction

Overall Service Satisfaction

Maintenance Satisfaction Overall

Maintenance (Excellent & Good Ratings)

Would You Recommend SAMA?