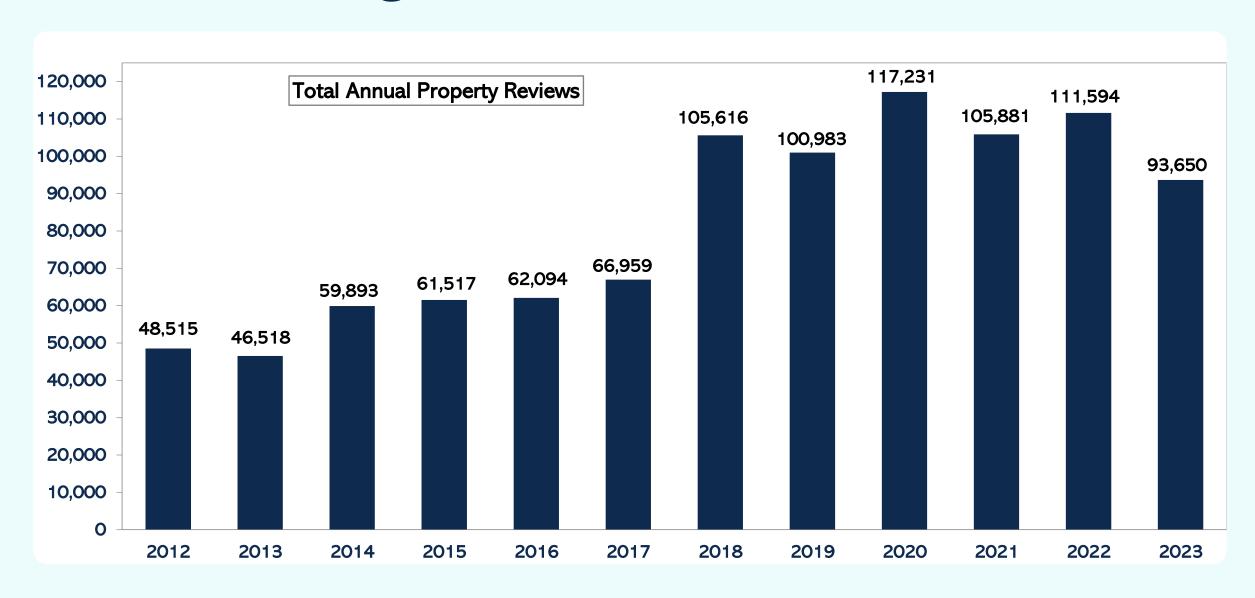

| 2029                                                |
|------------------------|------------------------|------------------------|------------------------|-----------------------------------------------------|
| Revaluation            | Revaluation            | Revaluation            | Revaluation            | Revaluation                                         |
| 202,940 total<br>sales | 215,434 total<br>sales | 197,334 total<br>sales | 185,480 total<br>sales | 44,180 total<br>sales as of<br>December 31,<br>2023 |

Approx. 44,000 - 50,000 sales per year

Approx. 15,000 to 20,000 sales to verify each year

# **Support of Value – Appeals to Board of Revision**



## **Support of Value - SMB**



#### OUR PRIMARY 2023 GOAL





#### **Continuing to Deliver on the Promise**





#### 2023 Reinspections for Use in 2024



| Total                | Agricultural         | Commercial          | Residential          | Industrial                              |
|----------------------|----------------------|---------------------|----------------------|-----------------------------------------|
| 58,042<br>Properties | 27,235<br>Properties | 1,256<br>Properties | 18,014<br>Properties | 1,368 Industrial<br>Properties          |
|                      | 19.5 RMs             |                     |                      | Flow Line Review –<br>10,169 Properties |

# Planned 2024 Reinspections for Use in 2025



| Total                | Agricultural         | Commercial          | Residential          | Industrial                                        |
|------------------