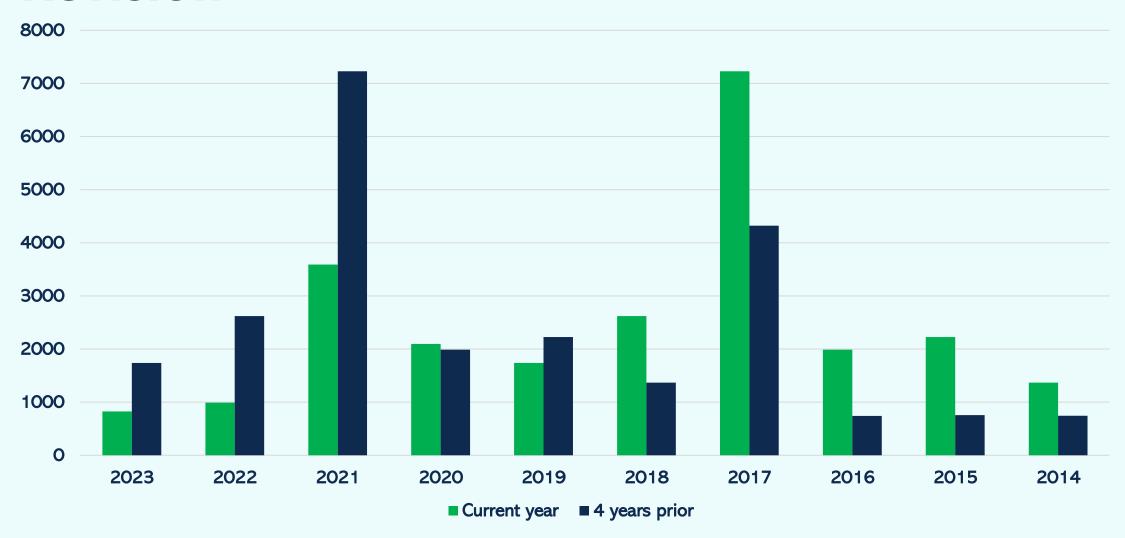

### **Sales Verification**

| 2013                   | 2017                   | 2021                   | 2025                   | 2029                                                |
|------------------------|------------------------|------------------------|------------------------|-----------------------------------------------------|
| Revaluation            | Revaluation            | Revaluation            | Revaluation            | Revaluation                                         |
| 202,940 total<br>sales | 215,434 total<br>sales | 197,334 total<br>sales | 185,480 total<br>sales | 44,180 total<br>sales as of<br>December 31,<br>2023 |

Approx. 44,000 - 50,000 sales per year

Approx. 15,000 to 20,000 sales to verify each year

# **Support of Value – Appeals to Board of Revision**



## **Support of Value - SMB**



#### OUR PRIMARY 2023 GOAL





#### **Continuing to Deliver on the Promise**





#### 2023 Reinspections for Use in 2024



| Total                | Agricultural         | Commercial          | Residential          | Industrial                              |
|----------------------|----------------------|---------------------|----------------------|-----------------------------------------|
| 58,042<br>Properties | 27,235<br>Properties | 1,256<br>Properties | 18,014<br>Properties | 1,368 Industrial<br>Properties          |
|                      | 19.5 RMs             |                     |                      | Flow Line Review –<br>10,169 Properties |

# Planned 2024 Reinspections for Use in 2025



| Total                | Agricultural         | Co