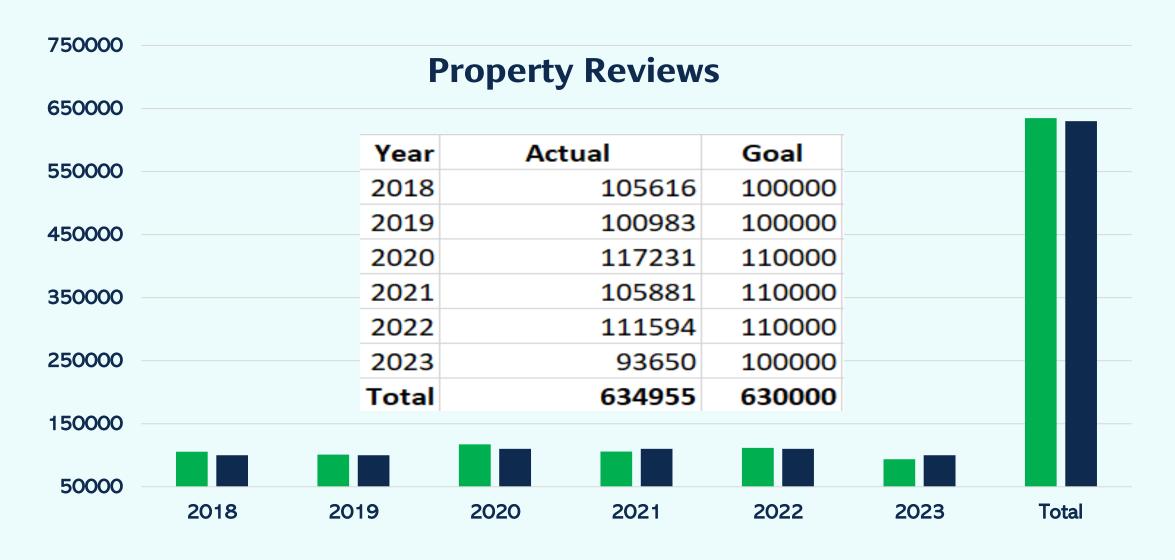

| 2029                                                |
|------------------------|------------------------|------------------------|------------------------|-----------------------------------------------------|
| Revaluation            | Revaluation            | Revaluation            | Revaluation            | Revaluation                                         |
| 202,940 total<br>sales | 215,434 total<br>sales | 197,334 total<br>sales | 185,480 total<br>sales | 44,180 total<br>sales as of<br>December 31,<br>2023 |

Approx. 44,000 - 50,000 sales per year

Approx. 15,000 to 20,000 sales to verify each year

# **Support of Value – Appeals to Board of Revision**



## **Support of Value - SMB**



#### OUR PRIMARY 2023 GOAL





#### **Continuing to Deliver on the Promise**





#### 2023 Reinspections for Use in 2024



| Total                | Agricultural         | Commercial          | Residential          | Industrial                              |
|----------------------|----------------------|---------------------|----------------------|-----------------------------------------|
| 58,042<br>Properties | 27,235<br>Properties | 1,256<br>Properties | 18,014<br>Properties | 1,368 Industrial<br>Properties          |
|                      | 19.5 RMs             |                     |                      | Flow Line Review –<br>10,169 Properties |

# Planned 2024 Reinspections for Use in 2025



| Total                | Agricultural         | Commercial          | Residential          | Industrial                                        |
|--------------------