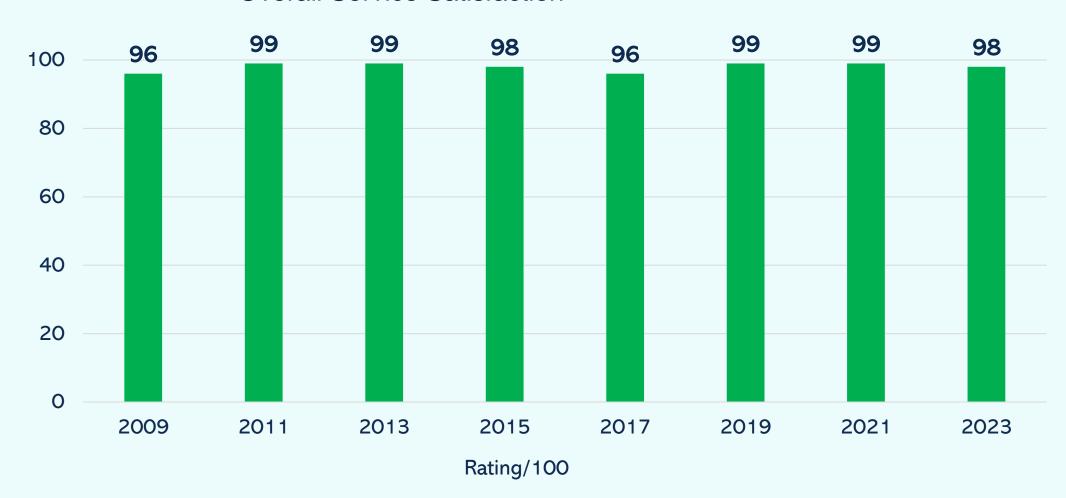

#### 2023 Survey

- Answer the Question:
  - How are we doing?
- Sample of Administrators 151

- Customer Service
  - Agreement on positive statements regarding customer service increased in 2023

Overall Service Satisfaction

Overall Service Satisfaction

Maintenance Satisfaction Overall

Maintenance (Excellent & Good Ratings)

Would You Recommend SAMA?