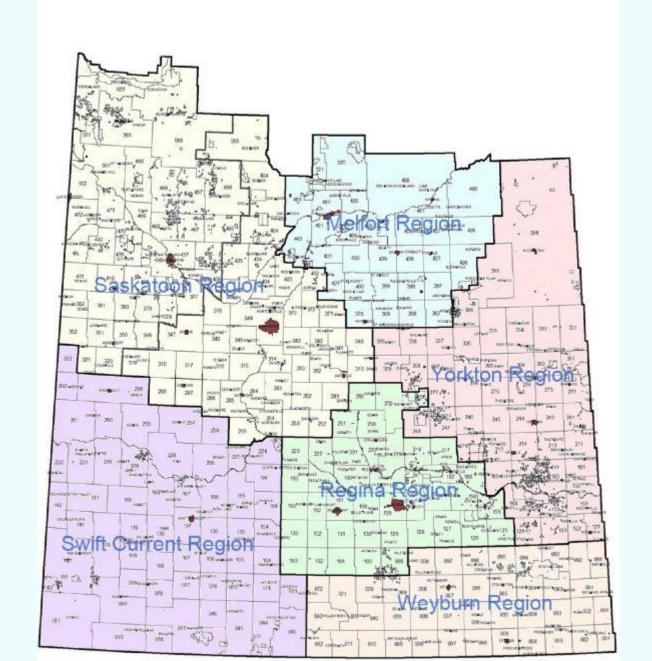

# SAMA Regions

- Melfort
- Moose Jaw (City)
- North Battleford
- Regina
- Saskatoon
- Swift Current
- Weyburn
- Yorkton