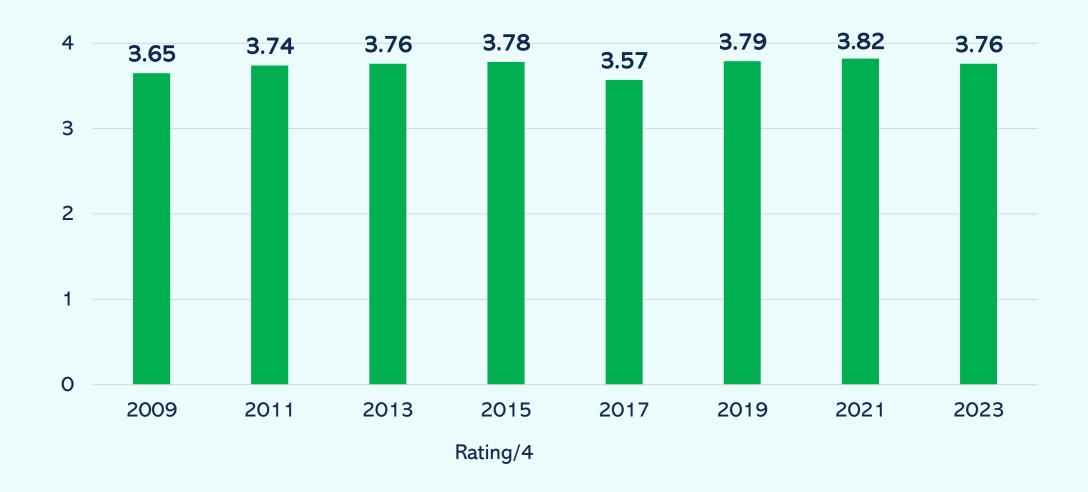

#### 2023 Survey

- Answer the Question:
  - How are we doing?
- Sample of Administrators 151

- Customer Service
  - Agreement on positive statements regarding customer service increased in 2023

Overall Service Satisfaction

Overall Service Satisfaction

Maintenance Satisfaction Overall

Maintenance (Excellent & Good Ratings)

Would You Recommend SAMA?