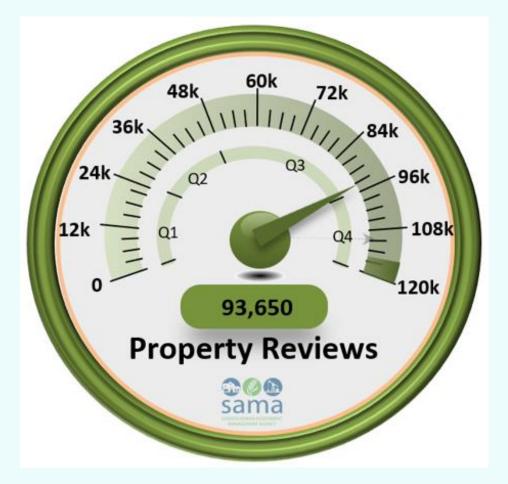

| 2021                   | 2025                   | 2029                                                |
|------------------------|------------------------|------------------------|------------------------|-----------------------------------------------------|
| Revaluation            | Revaluation            | Revaluation            | Revaluation            | Revaluation                                         |
| 202,940 total<br>sales | 215,434 total<br>sales | 197,334 total<br>sales | 185,480 total<br>sales | 44,180 total<br>sales as of<br>December 31,<br>2023 |

Approx. 44,000 - 50,000 sales per year

Approx. 15,000 to 20,000 sales to verify each year

# **Support of Value – Appeals to Board of Revision**



## **Support of Value - SMB**



#### OUR PRIMARY 2023 GOAL





#### **Continuing to Deliver on the Promise**





#### 2023 Reinspections for Use in 2024



| Total                | Agricultural         | Commercial          | Residential          | Industrial                              |
|----------------------|----------------------|---------------------|----------------------|-----------------------------------------|
| 58,042<br>Properties | 27,235<br>Properties | 1,256<br>Properties | 18,014<br>Properties | 1,368 Industrial<br>Properties          |
|                      | 19.5 RMs             |                     |                      | Flow Line Review –<br>10,169 Properties |

# Planned 2024 Reinspections for Use in 2025



| Total                | Agricultural         | Commercial          | Residential          | Industrial