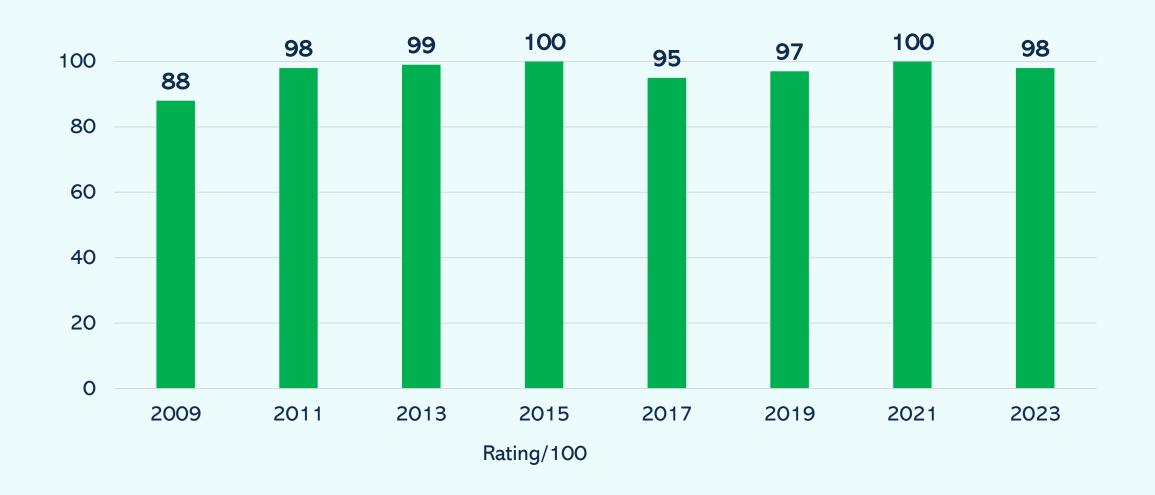

#### 2024 Roll Status

As of:

April 4, 2024

Rolls Closed: 108

Rolls Open: 230

Rolls not yet open: 424

Initial Survey in 2009 and every 2 years since then

#### 2023 Survey

- Answer the Question:
  - How are we doing?
- Sample of Administrators 151

- Customer Service
  - Agreement on positive statements regarding customer service increased in 2023

Overall Service Satisfaction

Overall Service Satisfaction

Maintenance Satisfaction Overall

Maintenance (Excellent & Good Ratings)

Would You Recommend SAMA?