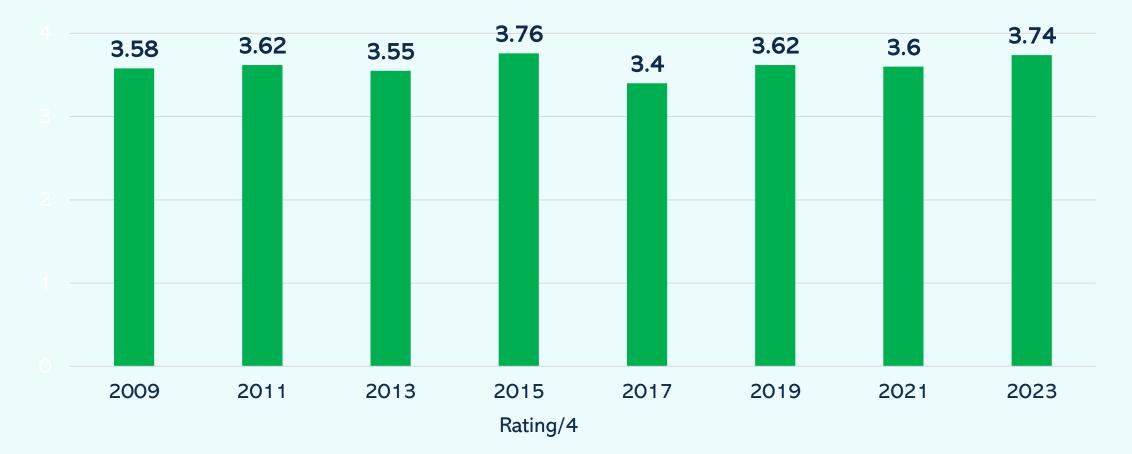

#### 2024 Roll Status

As of:

April 4, 2024

Rolls Closed: 108

Rolls Open: 230

Rolls not yet open: 424

Initial Survey in 2009 and every 2 years since then

#### 2023 Survey

- Answer the Question:
  - How are we doing?
- Sample of Administrators 151

- Customer Service
  - Agreement on positive statements regarding customer service increased in 2023

Overall Service Satisfaction

Overall Service Satisfaction

Maintenance Satisfaction Overall

Maintenance (Excellent & Good Ratings)

Would You Recommend SAMA?