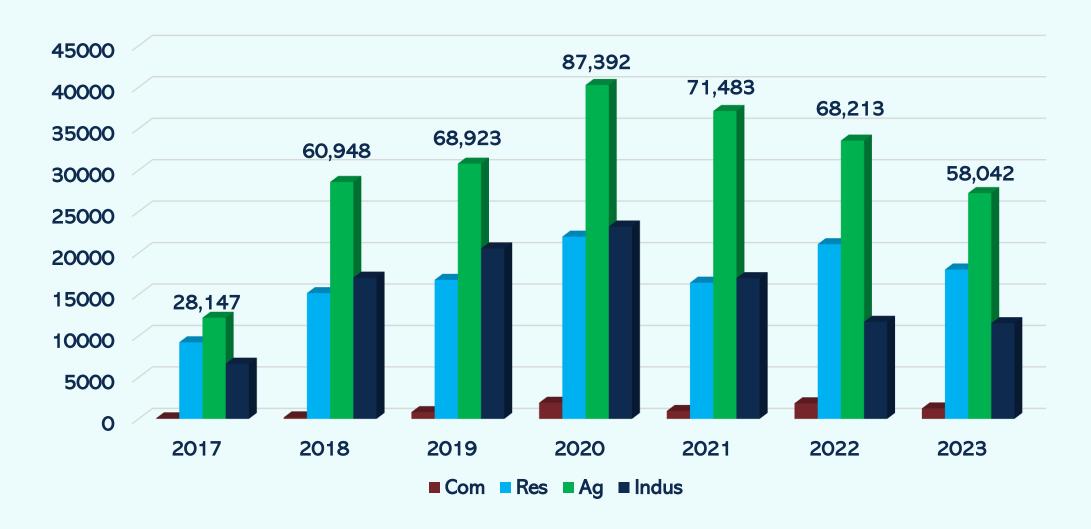

#### **Sales Verification**

| 2013                   | 2017                   | 2021                   | 2025                   | 2029                                                |
|------------------------|------------------------|------------------------|------------------------|-----------------------------------------------------|
| Revaluation            | Revaluation            | Revaluation            | Revaluation            | Revaluation                                         |
| 202,940 total<br>sales | 215,434 total<br>sales | 197,334 total<br>sales | 185,480 total<br>sales | 44,180 total<br>sales as of<br>December 31,<br>2023 |

Approx. 44,000 - 50,000 sales per year

Approx. 15,000 to 20,000 sales to verify each year