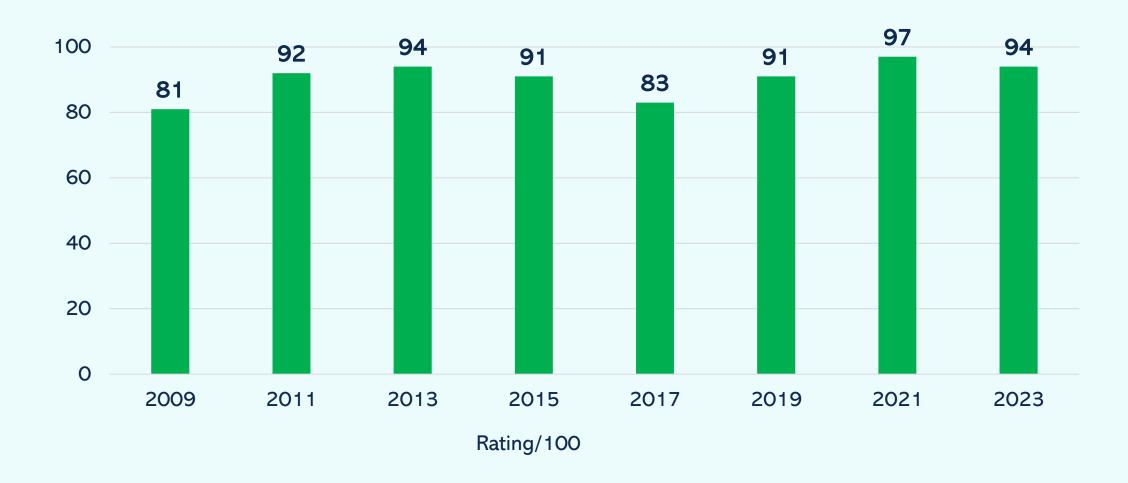

#### 2023 Survey

- Answer the Question:
  - How are we doing?
- Sample of Administrators 151

- Customer Service
  - Agreement on positive statements regarding customer service increased in 2023

Overall Service Satisfaction

Overall Service Satisfaction

Maintenance Satisfaction Overall

Maintenance (Excellent & Good Ratings)

Would You Recommend SAMA?