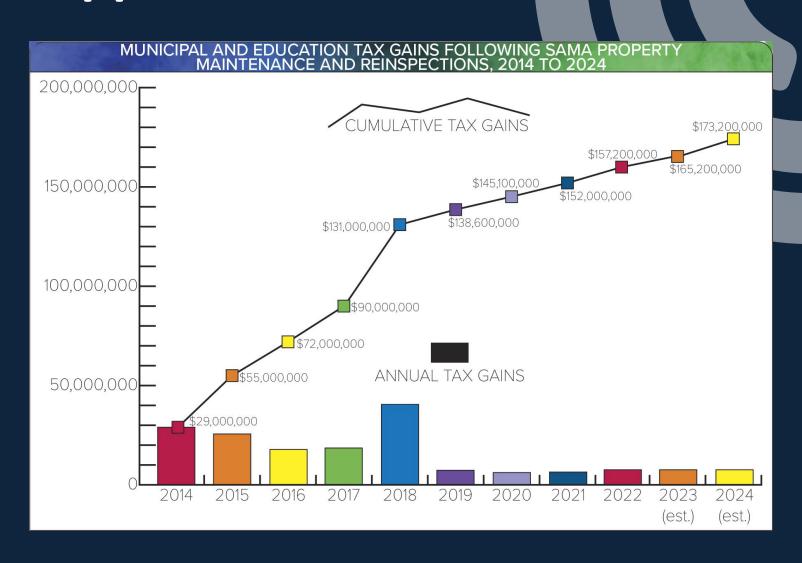

# Customer and Stakeholder

- Completed over 111,000 property inspections and reviews
- On track to meet 12-year inspection cycle
- Exceeded goals on timely delivery of assessment maintenance
- Board approval for 2025 Revaluation assessment publications
- Attendance at stakeholder trade shows, meetings, presentations
  - Plain language
  - Educational