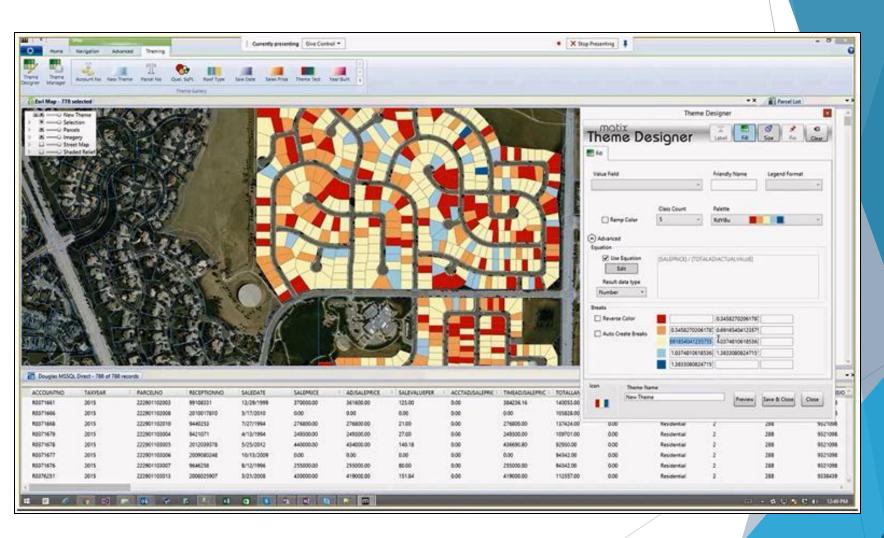

MA provides a stable, up-to-date property assessment system for Saskatchewan. We develop assessment policy and standards, conduct property valuation services, audit assessed values, and confirm municipal assessment rolls. We serve the people of Saskatchewan, including property owners, local governments (municipalities), and the Province of Saskatchewan.

More About SAMA  $\rightarrow$ 

#### **Assessments Online**

Property Specific Assessment Information Online

Our Assessments Online database (also known as SAMAView) provides public access to search, view and compare individual property assessments in all SAMA's client jurisdictions. Access is free of charge for non-commercial users.





## Mobile friendly





## MySAMA.ca







## Using the Portal





## **Enhanced GIS for Staff**



## 2019 Priority: SAMAView

## Summary Information



#### **Property Report**

|              | Prope                           | rty Report                       | Property Use: Arab                   | ole Land                |                           |              | Print Date: | 11-Apr-2014              |         | Page 1 o     |  |
|--------------|---------------------------------|----------------------------------|--------------------------------------|-------------------------|---------------------------|--------------|-------------|--------------------------|---------|--------------|--|
|              | Munic                           | ipality Name: W                  | REFORD (RM)                          | As                      | ssessment IC              | Number: