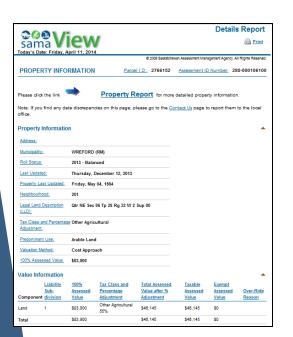

#### **Assessments Online**

Property Specific Assessment Information Online

Our Assessments Online database (also known as SAMAView) provides public access to search, view and compare individual property assessments in all SAMA's client jurisdictions. Access is free of charge for non-commercial users.

## 2019 Priority: SAMAView

## Summary Information

#### **Property Report**

|              | Prope                           | rty Report                       | Property Use: Arab                   | ole Land                |                           |              | Print Date: | 11-Apr-2014              |         | Page 1 o     |  |
|--------------|---------------------------------|----------------------------------|--------------------------------------|-------------------------|---------------------------|--------------|-------------|--------------------------|---------|--------------|--|
|              | Munic                           | ipality Name: W                  | REFORD (RM)                          | As                      | ssessment IC              | Number:      | 280-0001    | 06100                    | PID:    | 27661        |  |
| C            | ama civic Ar                    | Idress:                          |                                      |                         | School Divisi             |              |             | Inspected I              | Date: ( | 14-May-1984  |  |
| <b>3</b> 0   | Legal L                         | ocation: Qtr NE                  | Sec 06 Tp 28 Rg 22 W 2 Sup 00        |                         | Neighborhoo               |              |             | Change                   |         |              |  |
|              |                                 | nentary: EXCEPT: LAKE            |                                      |                         | Title Acres:              |              |             |                          |         |              |  |
| MANA         | GEMENT AGENCY                   |                                  | . 5 112                              |                         | Puse Code:<br>Predom Code | Arable<br>r: | Land        | Call Back 1<br>Method_in |         | C.A.M.A Cost |  |
| ssessed 8    | Taxable/Exempt Values (Summary) |                                  |                                      |                         |                           |              |             |                          |         |              |  |
|              |                                 | Liability                        | Tax                                  | Percentag               | e                         |              |             |                          |         |              |  |
| Description  | Assessed Values                 | Subdivision                      | Class                                | of value                |                           | Taxable      | Exempt      | VA                       | TaxS    | atus         |  |
| gricultural  | 83,900                          | 1                                | Other Agricultural                   | 55%                     |                           | 46,145       |             |                          | Taxal   | xie          |  |
| Total of Ass | essed Values 83,900             |                                  | Tot                                  | al of Taxable/Exempt Va | alues:                    | 46,145       |             | _                        |         |              |  |
| GRICULTU     | JRAL ARABLE LAND                |                                  |                                      |                         |                           |              |             |                          |         |              |  |
| Acres        | Land Use                        | Productivity Determ              | ining Factors                        | Economic and Phy        | sical Factors             |              |             |                          | Rating  |              |  |
| 100          | K - [CULTIVATED]                | Soil assocation 1                | EW - (ELSTOW)                        | Topography              | T1: Level to r            | nearly level | _           |                          | S/ACRE  | 592.31       |  |
|              | FIELD CROP PRODUCTN             | Soil texture 1                   | L - [LOAM]                           | Stones (qualities)      | S1: None to 1             | ew           |             |                          | Final   | 60.63        |  |
|              |                                 | Soil profile 1                   | CAL8 - [CHERN-CAL (CA 7-9)]          |                         |                           |              |             |                          |         |              |  |
|              |                                 | Soil assocation 2                | WR - [WEYBURN]                       |                         |                           |              |             |                          |         |              |  |
|              |                                 | Soil texture 3<br>Soil texture 4 | L - [LOAM]                           |                         |                           |              |             |                          |         |              |  |
|              |                                 | Soil profile 2                   | OR12 - [CHERN-ORTH (CA 12+ )]        |                         |                           |              |             |                          |         |              |  |
|              |                                 | Top soil depth                   | 3-5                                  |                         |                           |              |             |                          |         |              |  |
| 40           | K - [CULTIVATED]                | Soil assocation 1                | EW - [ELSTOW]                        | Topography              | T1: Level to r            | nearly level |             |                          | \$/ACRE | 616.00       |  |
|              | FIELD CROP PRODUCTN             | Soil texture 1                   | CL - [CLAY LOAM]                     | Stones (qualities)      | S1: None to f             | lew          |             |                          | Final   | 63.05        |  |
|              |                                 | Soil profile 1                   | CAL8 - [CHERN-CAL (CA 7-9)]          |                         |                           |              |             |                          |         |              |  |
|              |                                 | Soil assocation 2                | WR - [WEYBURN]                       |                         |                           |              |             |                          |         |              |  |
|              |                                 | Soil texture 3                   | L - [LOAM]                           |                         |                           |              |             |                          |         |              |  |
|              |                                 | Soil texture 4                   |                                      |                         |                           |              |             |                          |         |              |  |
|              |                                 | Soil profile 2<br>Top soil depth | OR12 - [CHERN-ORTH (CA 12+ )]<br>3-5 |                         |                           |              |             |                          |         |              |  |
|              | JRAL WASTE LAND                 |                                  |                                      |                         |                           |              |             |                          |         |              |  |
|              | Land Use                        | Waste Type                       |                                      |                         |                           |              |             |                          |         |              |  |
|              |                                 |                                  | ULT                                  |                         |                           |              |             |                          |         |              |  |