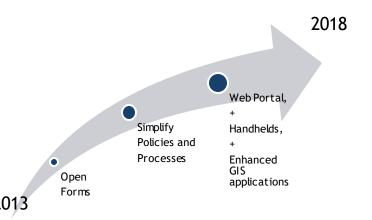

#### SAMA's Goal - Putting the Pieces Together

SAMA's TI Program is focused on:

- Improving Employee Ability to Deliver Services to our Clients
- Simplifying Valuation Policies
- Implementing New Technologies
- Providing Employees with the Tools and Training for Professional Success
- Increase Employee Engagement
- Improve Business Processes

## Handhelds Are a Success!

## **Enhanced GIS for Staff**