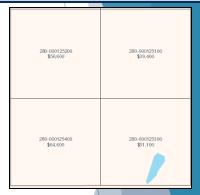

#### **Property Report**

|              | Prope                           | rty Report                       | Property Use: Arab                   | ole Land                |                           |              | Print Date: | 11-Apr-2014              |         | Page 1 o     |  |
|--------------|---------------------------------|----------------------------------|--------------------------------------|-------------------------|---------------------------|--------------|-------------|--------------------------|---------|--------------|--|
|              | Munic                           | ipality Name: W                  | REFORD (RM)                          | As                      | ssessment IC              | Number:      | 280-0001    | 06100                    | PID:    | 27661        |  |
| C            | ama civic Ar                    | Idress:                          |                                      |                         | School Divisi             |              |             | Inspected I              | Date: ( | 14-May-1984  |  |
| <b>3</b> 0   | Legal L                         | ocation: Qtr NE                  | Sec 06 Tp 28 Rg 22 W 2 Sup 00        |                         | Neighborhoo               |              |             | Change                   |         |              |  |
|              |                                 | nentary: EXCEPT: LAKE            |                                      |                         | Title Acres:              |              |             |                          |         |              |  |
| MANA         | GEMENT AGENCY                   |                                  | . 5 112                              |                         | Puse Code:<br>Predom Code | Arable<br>r: | Land        | Call Back 1<br>Method_in |         | C.A.M.A Cost |  |
| ssessed 8    | Taxable/Exempt Values (Summary) |                                  |                                      |                         |                           |              |             |                          |         |              |  |
|              |                                 | Liability                        | Tax                                  | Percentag               | e                         |              |             |                          |         |              |  |
| Description  | Assessed Values                 | Subdivision                      | Class                                | of value                |                           | Taxable      | Exempt      | VA                       | TaxS    | atus         |  |
| gricultural  | 83,900                          | 1                                | Other Agricultural                   | 55%                     |                           | 46,145       |             |                          | Taxal   | xie          |  |
| Total of Ass | essed Values 83,900             |                                  | Tot                                  | al of Taxable/Exempt Va | alues:                    | 46,145       |             | _                        |         |              |  |
| GRICULTU     | JRAL ARABLE LAND                |                                  |                                      |                         |                           |              |             |                          |         |              |  |
| Acres        | Land Use                        | Productivity Determ              | ining Factors                        | Economic and Phy        | sical Factors             |              |             |                          | Rating  |              |  |
| 100          | K - [CULTIVATED]                | Soil assocation 1                | EW - (ELSTOW)                        | Topography              | T1: Level to r            | nearly level | _           |                          | S/ACRE  | 592.31       |  |
|              | FIELD CROP PRODUCTN             | Soil texture 1                   | L - [LOAM]                           | Stones (qualities)      | S1: None to 1             | ew           |             |                          | Final   | 60.63        |  |
|              |                                 | Soil profile 1                   | CAL8 - [CHERN-CAL (CA 7-9)]          |                         |                           |              |             |                          |         |              |  |
|              |                                 | Soil assocation 2                | WR - [WEYBURN]                       |                         |                           |              |             |                          |         |              |  |
|              |                                 | Soil texture 3<br>Soil texture 4 | L - [LOAM]                           |                         |                           |              |             |                          |         |              |  |
|              |                                 | Soil profile 2                   | OR12 - [CHERN-ORTH (CA 12+ )]        |                         |                           |              |             |                          |         |              |  |
|              |                                 | Top soil depth                   | 3-5                                  |                         |                           |              |             |                          |         |              |  |
| 40           | K - [CULTIVATED]                | Soil assocation 1                | EW - [ELSTOW]                        | Topography              | T1: Level to r            | nearly level |             |                          | \$/ACRE | 616.00       |  |
|              | FIELD CROP PRODUCTN             | Soil texture 1                   | CL - [CLAY LOAM]                     | Stones (qualities)      | S1: None to f             | lew          |             |                          | Final   | 63.05        |  |
|              |                                 | Soil profile 1                   | CAL8 - [CHERN-CAL (CA 7-9)]          |                         |                           |              |             |                          |         |              |  |
|              |                                 | Soil assocation 2                | WR - [WEYBURN]                       |                         |                           |              |             |                          |         |              |  |
|              |                                 | Soil texture 3                   | L - [LOAM]                           |                         |                           |              |             |                          |         |              |  |
|              |                                 | Soil texture 4                   |                                      |                         |                           |              |             |                          |         |              |  |
|              |                                 | Soil profile 2<br>Top soil depth | OR12 - [CHERN-ORTH (CA 12+ )]<br>3-5 |                         |                           |              |             |                          |         |              |  |
|              | JRAL WASTE LAND                 |                                  |                                      |                         |                           |              |             |                          |         |              |  |
|              | Land Use                        | Waste Type                       |                                      |                         |                           |              |             |                          |         |              |  |
|              |                                 |                                  | ULT                                  |                         |                           |              |             |                          |         |              |  |

#### Map

Satellite Imagery (0.60 meter)