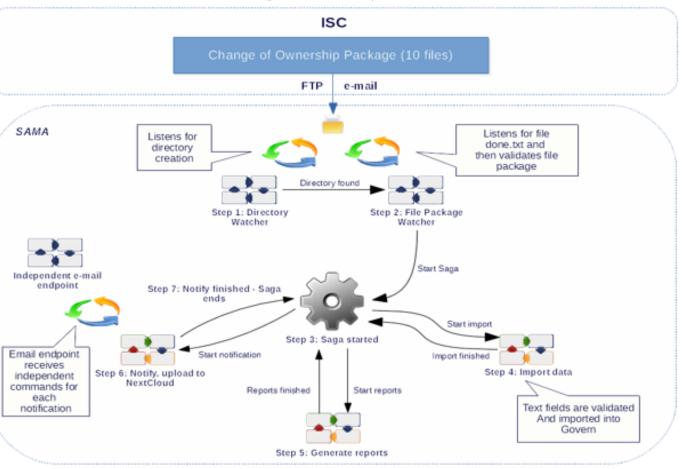

iews from 50,000 (2012) to 100,000 per year by 2018, while improving product quality, increasing employee engagement and fulfilling our core responsibilities.
- ▶ Build capacity to capture \$30+ M annual revenue currently being left on the table for local governments

Innovate our way to a12 year inspection cycle









#### SAMA's Goal - Putting the Pieces Together

SAMA's TI Program is focused on:

- Improving Employee Ability to Deliver Services to our Clients
- Simplifying Valuation Policies
- Implementing New Technologies
- Providing Employees with the Tools and Training for Professional Success
- Increase Employee Engagement
- Improve Business Processes

















## **Behind The Scenes**





## Handhelds Are a Success!





## Automation

#### Change of Ownership Scenario





## www.sama.sk.ca





About Property Owner SAMA Services

Municipality & Government Services Document Library & News Support

## Saskatchewan Assessment Management Agency

SAMA provides a stable, up-to-date property assessment system for Saskatchewan. We develop assessment policy and standards, conduct property valuation services, audit assessed values, and confirm municipal assessment rolls. We serve the people of Saskatchewan, including property owners, local governments (municipalities), and the Province of Saskatchewan.

More About SAMA  $\rightarrow$ 

#### **Assessments Online**

Property Specific Assessment Information Online

Our Assessments Online database (also known as SAMAView) provides public access to search, view and compare individual property assessments in all SAMA's