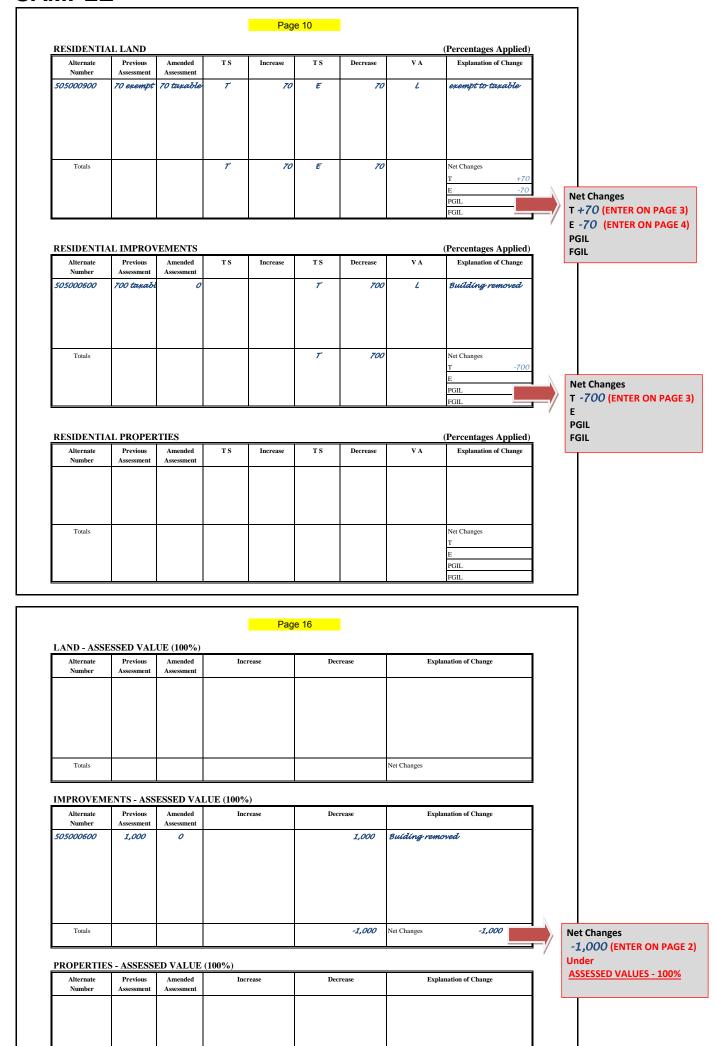

# ASSESSED VALUES - Tax Class Percentages Applied

|    |                                                   | 2018<br>EXEMPT ASSESSMENT<br>(including Grant-In-Lieu ) |                   |                   | 2018<br>TAXABLE<br>ASSESSMENT |                |
|----|---------------------------------------------------|---------------------------------------------------------|-------------------|-------------------|-------------------------------|----------------|
| 1  | Non-Arable                                        | Totals                                                  | from page 4, 5, 6 |                   | Tota                          | Is from page 3 |
|    | Total from pages 4, 5 and 6                       | \$                                                      |                   | Total from page 3 | \$                            |                |
| 2  | Other Agricultural                                |                                                         |                   |                   |                               |                |
| 2  | Total from pages 4, 5 and 6                       | \$                                                      | 15,510            | Total from page 3 | \$                            | 48,070         |
|    | 10                                                |                                                         |                   | 1 0               |                               |                |
| 3  | Residential                                       | \$                                                      | 11,200            |                   | \$                            | 392,560        |
|    | Total from pages 4, 5 and 6                       | Ψ                                                       |                   | Total from page 3 | Ψ                             |                |
| 4  | Multi-Unit Residential                            |                                                         |                   |                   |                               |                |
|    | Total from pages 4, 5 and 6                       | \$                                                      |                   | Total from page 3 | \$                            |                |
| 5  | Seasonal Residential                              |                                                         |                   |                   |                               |                |
| J  | Total from pages 4, 5 and 6                       | \$                                                      |                   | Total from page 3 | \$                            |                |
|    |                                                   |                                                         |                   |                   |                               |                |
| 6  | Commercial and Industrial                         | \$                                                      | 296,300           |                   | \$                            | 72,400         |
|    | Total from pages 4, 5 and 6                       | Ψ                                                       |                   | Total from page 3 | Ψ                             | , , , , ,      |
| 7  | Elevators                                         |                                                         |                   |                   |                               | 445.000        |
|    | Total from pages 4, 5 and 6                       | \$                                                      |                   | Total from page 3 | \$                            | 115,200        |
| 8  | Railway, R/W and Pipeline                         |                                                         |                   |                   |                               |                |
| O  | Total from pages 4, 5 and 6                       | \$                                                      |                   | Total from page 3 | \$                            | 316,500        |
|    | • •                                               |                                                         | 202.010           |                   |                               |                |
| 9  | Sub Totals                                        | \$                                                      | 323,010           | +                 | \$                            | 944,730        |
|    |                                                   |                                                         |                   | •                 |                               |                |
| 10 | 2018 Assessment Value Total (add bo               | th Sub T                                                | Cotals of #9)     | _                 | \$                            | 1,267,740      |
| 10 | 2010 Assessment value 10tal (aud bu               | in Sub-                                                 | totals of #7)     | _                 | Ψ                             |                |
|    | SSESSED VALUES - (100 %) et Changes" from page 16 |                                                         |                   |                   |                               |                |
| 1  | Land-Assessed Value (100%)                        | \$                                                      | 604,800           | Net change        |                               |                |
|    | (+/-) net change                                  | \$                                                      |                   | from page 16      | 6                             | 604,800        |
|    | Total Assessed Land Value (100%)                  |                                                         |                   | •                 | ] \$                          | 007,000        |
| 2  | Improvement-Assessed Value (100%)                 | \$                                                      | 1,045,700         |                   |                               |                |
|    | (+/-) net change                                  | \$                                                      | -1,000            |                   | ¢.                            | 1,044,700      |
|    | Total Assessed Improvement Value (100%)           |                                                         |                   | A                 | \$                            | 1,077,700      |
| 3  | Property-Assessed Value (100%)                    | \$                                                      |                   |                   |                               |                |
|    | (+/-) net change                                  | \$                                                      |                   |                   | Φ.                            |                |
|    | Total Assessed Property Value (100%)              |                                                         |                   |                   | \$                            |                |
| 4  | TOTAL 2018 Assessment Value (100%)                |                                                         |                   |                   | \$                            | 1,649,500      |