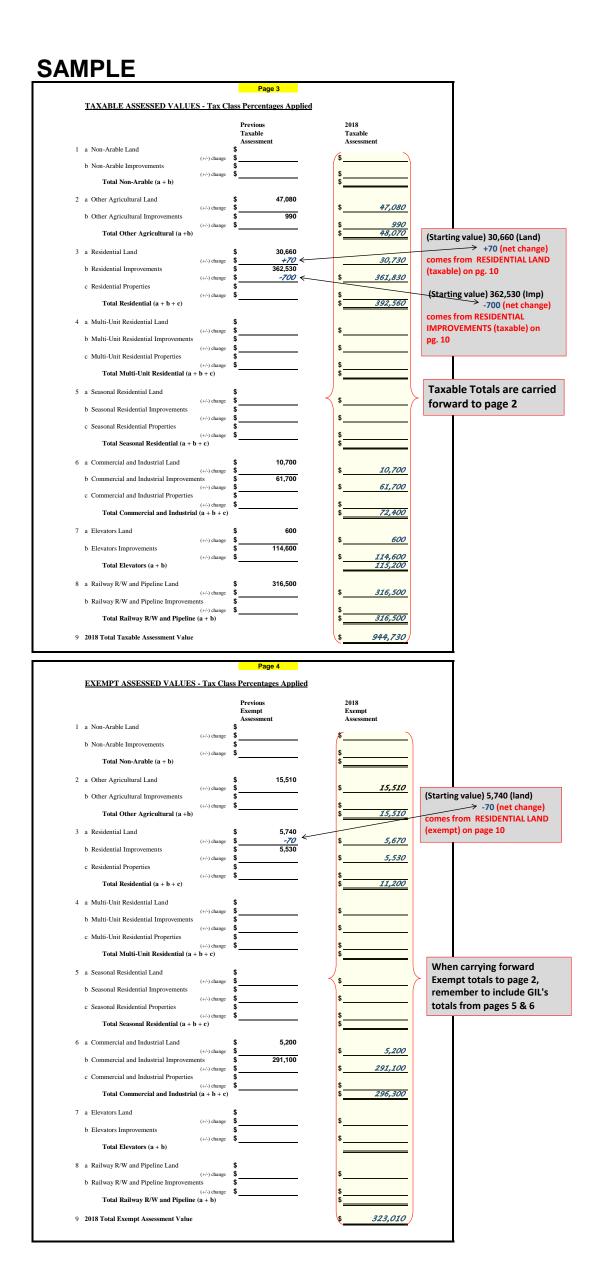

# ASSESSED VALUES - Tax Class Percentages Applied

|    |                                                   | 2018<br>EXEMPT ASSESSMENT<br>(including Grant-In-Lieu ) |                   |                   | 2018<br>TAXABLE<br>ASSESSMENT |                |
|----|---------------------------------------------------|---------------------------------------------------------|-------------------|-------------------|-------------------------------|----------------|
| 1  | Non-Arable                                        | Totals                                                  | from page 4, 5, 6 |                   | Tota                          | Is from page 3 |
|    | Total from pages 4, 5 and 6                       | \$                                                      |                   | Total from page 3 | \$                            |                |
| 2  | Other Agricultural                                |                                                         |                   |                   |                               |                |
| 2  | Total from pages 4, 5 and 6                       | \$                                                      | 15,510            | Total from page 3 | \$                            | 48,070         |
|    | 10                                                |                                                         |                   | 1 0               |                               |                |
| 3  | Residential                                       | \$                                                      | 11,200            |                   | \$                            | 392,560        |
|    | Total from pages 4, 5 and 6                       | Ψ                                                       |                   | Total from page 3 | Ψ                             |                |
| 4  | Multi-Unit Residential                            |                                                         |                   |                   |                               |                |
|    | Total from pages 4, 5 and 6                       | \$                                                      |                   | Total from page 3 | \$                            |                |
| 5  | Seasonal Residential                              |                                                         |                   |                   |                               |                |
| J  | Total from pages 4, 5 and 6                       | \$                                                      |                   | Total from page 3 | \$                            |                |
|    |                                                   |                                                         |                   |                   |                               |                |
| 6  | Commercial and Industrial                         | \$                                                      | 296,300           |                   | \$                            | 72,400         |
|    | Total from pages 4, 5 and 6                       | Ψ                                                       |                   | Total from page 3 | Ψ                             | , , , , ,      |
| 7  | Elevators                                         |                                                         |                   |                   |                               | 445.000        |
|    | Total from pages 4, 5 and 6                       | \$                                                      |                   | Total from page 3 | \$                            | 115,200        |
| 8  | Railway, R/W and Pipeline                         |                                                         |                   |                   |                               |                |
| O  | Total from pages 4, 5 and 6                       | \$                                                      |                   | Total from page 3 | \$                            | 316,500        |
|    | • •                                               |                                                         | 202.010           |                   |                               |                |
| 9  | Sub Totals                                        | \$                                                      | 323,010           | +                 | \$                            | 944,730        |
|    |                                                   |                                                         |                   | •                 |                               |                |
| 10 | 2018 Assessment Value Total (add bo               | th Sub T                                                | Cotals of #9)     | _                 | \$                            | 1,267,740      |
| 10 | 2010 Assessment value 10tal (aud bu               | in Sub-                                                 | totals of #7)     | _                 | Ψ                             |                |
|    | SSESSED VALUES - (100 %) et Changes" from page 16 |                                                         |                   |                   |                               |                |
| 1  | Land-Assessed Value (100%)                        | \$                                                      | 604,800           | Net change        |                               |                |
|    | (+/-) net change                                  | \$                                                      |                   | from page 16      | 6                             | 604,800        |
|    | Total Assessed Land Value (100%)                  |                                                         |                   | •                 | ] \$                          | 007,000        |
| 2  | Improvement-Assessed Value (100%)                 | \$                                                      | 1,045,700         |                   |                               |                |
|    | (+/-) net change                                  | \$                                                      | -1,000            |                   | ¢.                            | 1,044,700      |
|    | Total Assessed Improvement Value (100%)           |                                                         |                   | A                 | \$                            | 1,077,700      |
| 3  | Property-Assessed Value (100%)                    | \$                                                      |                   |                   |                               |                |
|    | (+/-) net change                                  | \$                                                      |                   |                   | Φ.                            |                |
|    | Total Assessed Property Value (100%)              |                                                         |                   |                   | \$                            |                |
| 4  | TOTAL 2018 Assessment Value (100%)                |                                                         |                   |                   | \$                            | 1,649,500      |