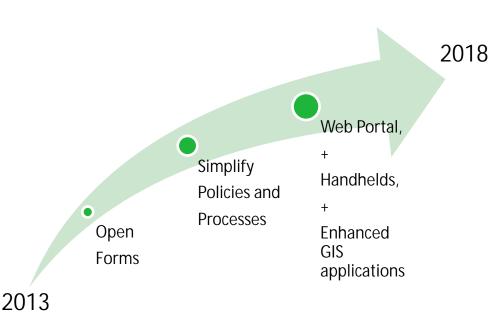

#### Systems and Valuation Models

Use policy, process and technology changes together to deliver on the promise to radically increase property inspections

- Maximize efficiency and mistake proofing of Govern.net
- Remote data collection
  optimization
- Optimize use of available digital imagery to improve re-inspection efficiency
- Enhance GIS as an analysis, inspection and communication tool
- Implement and evolve our business to business web portal
- Enhance SAMAView application