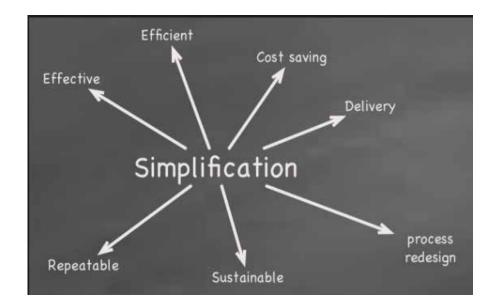

# Simplify and streamline to improve efficiency and effectiveness

#### **Business Process Improvements**