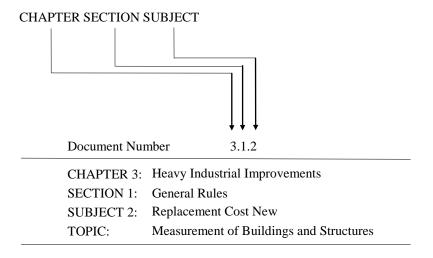

## **Document Number**

Each subject is assigned a three digit document number located in the upper right corner of the page. The document number is the primary key to locating a subject.

The page numbers in the lower right corner of the page are the primary key to locating a topic within a subject.

# Example:

Measurement of Buildings and Structures

Date: 15/01/30 Page: 13